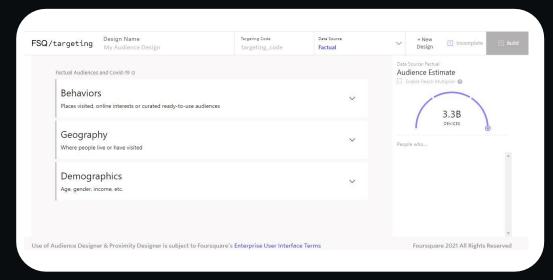

| AVAILABLE SEGMENTS                                     | DESCRIPTION                                                                                    |
|--------------------------------------------------------|------------------------------------------------------------------------------------------------|
| VOTER SEGMENTS                                         |                                                                                                |
| Registered Voter                                       | Voter File: Registered flag Y                                                                  |
| Unregistered Individual                                | Voter File: Registered flag N                                                                  |
| Registered Since g2018 or g2020                        | Voter File: Registered after Nov 2018 or Nov 2020 General Election                             |
| Party Likely Democrat                                  | Voter File + Proprietary Partisanship Models                                                   |
| Party Likely Unaffiliated                              | Voter File + Proprietary Partisanship Models                                                   |
| Party Likely Republican                                | Voter File + Proprietary Partisanship Models                                                   |
| Party Strong Democrat                                  | Voter File + Proprietary Partisanship Models                                                   |
| Party Strong Republican                                | Voter File + Proprietary Partisanship Models                                                   |
| Congressional Districts                                | Voter File: US House districts (National file of districts by number, add state geo-targeting) |
| Age > 18-29, 30-39, 40-49, 50-64, 65+                  | Voter File: Age Range based on birth date                                                      |
| Gender > Male or Female                                | Voter File: Gender                                                                             |
| State > AK to WY                                       | Voter File: All 50 US states + District of Columbia                                            |
| TURNOUT                                                |                                                                                                |
| Absentee Voter                                         | Voter File: Permanent Absentee voter                                                           |
| EAV 2022P_Requested                                    | Voter file: Has requested Early / Absentee Ballot for 2022 Primary                             |
| EAV 2022P_Voted                                        | Voter file: Has voted; Early / Absentee Ballot for 2022 Primary received                       |
| Early Voter                                            | Voter File: Has voted Early or Absentee in past                                                |
| Early Vote Highly Likely, Likely, Unlikely             | Voter File + Proprietary Models: likelihood to vote early in 2022                              |
| Vote in First Half of Mail Voting Process Likely       | Voter File + Proprietary Models: likelihood to vote in first half of mail-in voting process    |
| Vote in Second Half of Mail Voting Process Likely      | Voter File + Proprietary Models: likelihood to vote in second half of mail-in voting process   |
| Likely First Time Voter                                | Voter File + Proprietary Turnout Models                                                        |
| G2018 Voter                                            | Voter file: 2018 General Election voter                                                        |
| G2020 Voter                                            | Voter file: 2020 General Election voter                                                        |
| P2018 Voter                                            | Voter file: 2018 Primary Election voter                                                        |
| P2020 Voter                                            | Voter file: 2020 Primary Election voter                                                        |
| PP2020 Voter                                           | Voter file: 2020 Presidential Primary Election voter                                           |
| Primary Turnout Likely, Somewhat Likely, Unlikely      | Voter File + Proprietary Models: likelihood to vote in Primary Election                        |
| Presidential Primary Likely, Somewhat Likely, Unlikely | Voter File + Proprietary Models: likelihood to vote in Presidential Primary Election           |
| Presidential General Likely, Somewhat Likely, Unlikely | Voter File + Proprietary Models: likelihood to vote in Presidential Primary Election           |
| Local Turnout Likely, Somewhat Likely, Unlikely        | Voter File + Proprietary Models: likelihood to vote in a Local Election                        |
| OffYear General Likely, Somewhat Likely, Unlikely      | Voter File + Proprietary Models: likelihood to vote in OffYear General Election                |
| General Turnout > Likely, Somewhat Likely, Unlikely    | Voter File + Proprietary Models: likelihood to vote in General Election                        |